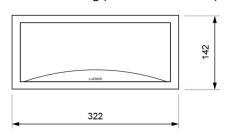

## **Dimensions**

# Surface mounting

Flush mounting (cut: 298 x 124 mm)

70

Watertight mounting