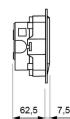

## **Dimensions**

# Surface mounting

Flush mounting (cut: 298 x 124 mm)

70

Watertight mounting