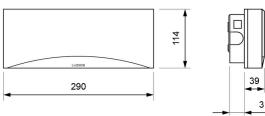

## **Dimensions**

# Surface mounting

Flush mounting (cut: 298 x 124 mm)

70

Watertight mounting