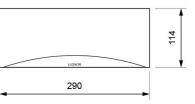

rtight housing. Illumination through LED strip without internal diffuser.

Modern and sharp-edged design with transparent, soft opal (-8%) or strong opal (-30%) diffuser.

#### **Technical characteristics**

Lamp in emergency 6 x LED White 5,700 K

N/A Lamp in maintained Flux in emergency 300 lm Flux in maintained N/A

Charge indicator LED 1 x LED green

Autonomy 1 h

Supply voltage 230 Vac - 50 Hz

Operation temperature 0 ÷ 40°C Mains power 2.7 W

Battery Ni-Cd (HT) 3.6 V - 1.5 Ah

Remote controllable Yes (TL-300) Protection rating IP44 - IK04 **Electrical insulation** Class II

Applicable legislation CE marking (93/68/CEE):

2014/35/EU 2014/30/EU 2011/65/EU

#### **Photometric curve**



DATA SHEET. Model: GL-300 \_ Rev. 01 (February 2024)









## **Dimensions**

# Surface mounting







Flush mounting (cut: 298 x 124 mm)





70



Watertight mounting



# Possibility of adding coloured ambient light

Unique features in the market due to the possibility of adding three LEDs of the desired color in the lower part of the luminaire, highlighting its attractive curve.