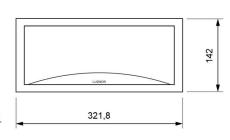

## **Dimensions**

# Surface mounting

Flush mounting (cut: 298 x 124 mm)

70

Watertight mounting